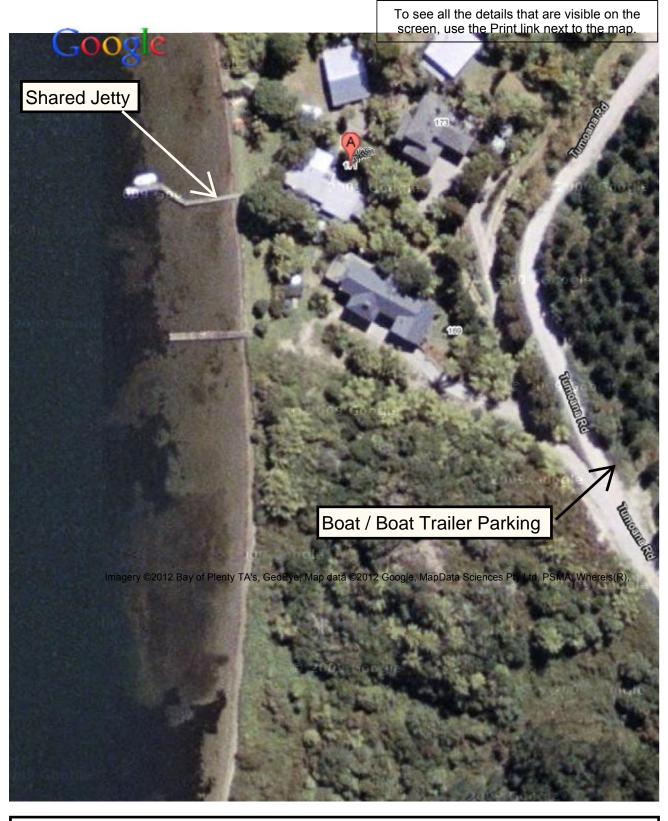

There is a jetty immediately at the front of the property which is shared between the neighbouring properties and Rotoiti Lake House which you ma also use for your boat. Please be respectful of our neighbours jetty requirements though if you have visitors during the day also wishing to use the jetty.